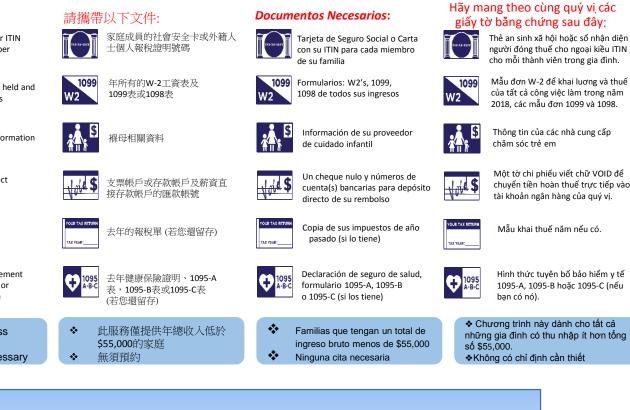

## What to bring:

Social Security card or ITIN for each family member

W-2 forms for all jobs held and all 1099 or 1098 forms

Child care provider information

A voided check to direct

deposit your refund

Health insurance statement form 1095-A, 1095-B or 1095-C (if you have it)

(if you have it)

Find the tax site location near you on Step 2: the reverse side of this flyer.

Step 3: Come early to the tax site or make an appointment on our website here: www.tax-aid.org/need-tax-help

Hình thức tuyên bố bảo hiểm v tế 1095-A, 1095-B hoặc 1095-C (nếu

Chương trình này dành cho tất cả những gia đình có thu nhập ít hơn tổng \*Không có chỉ định cần thiết